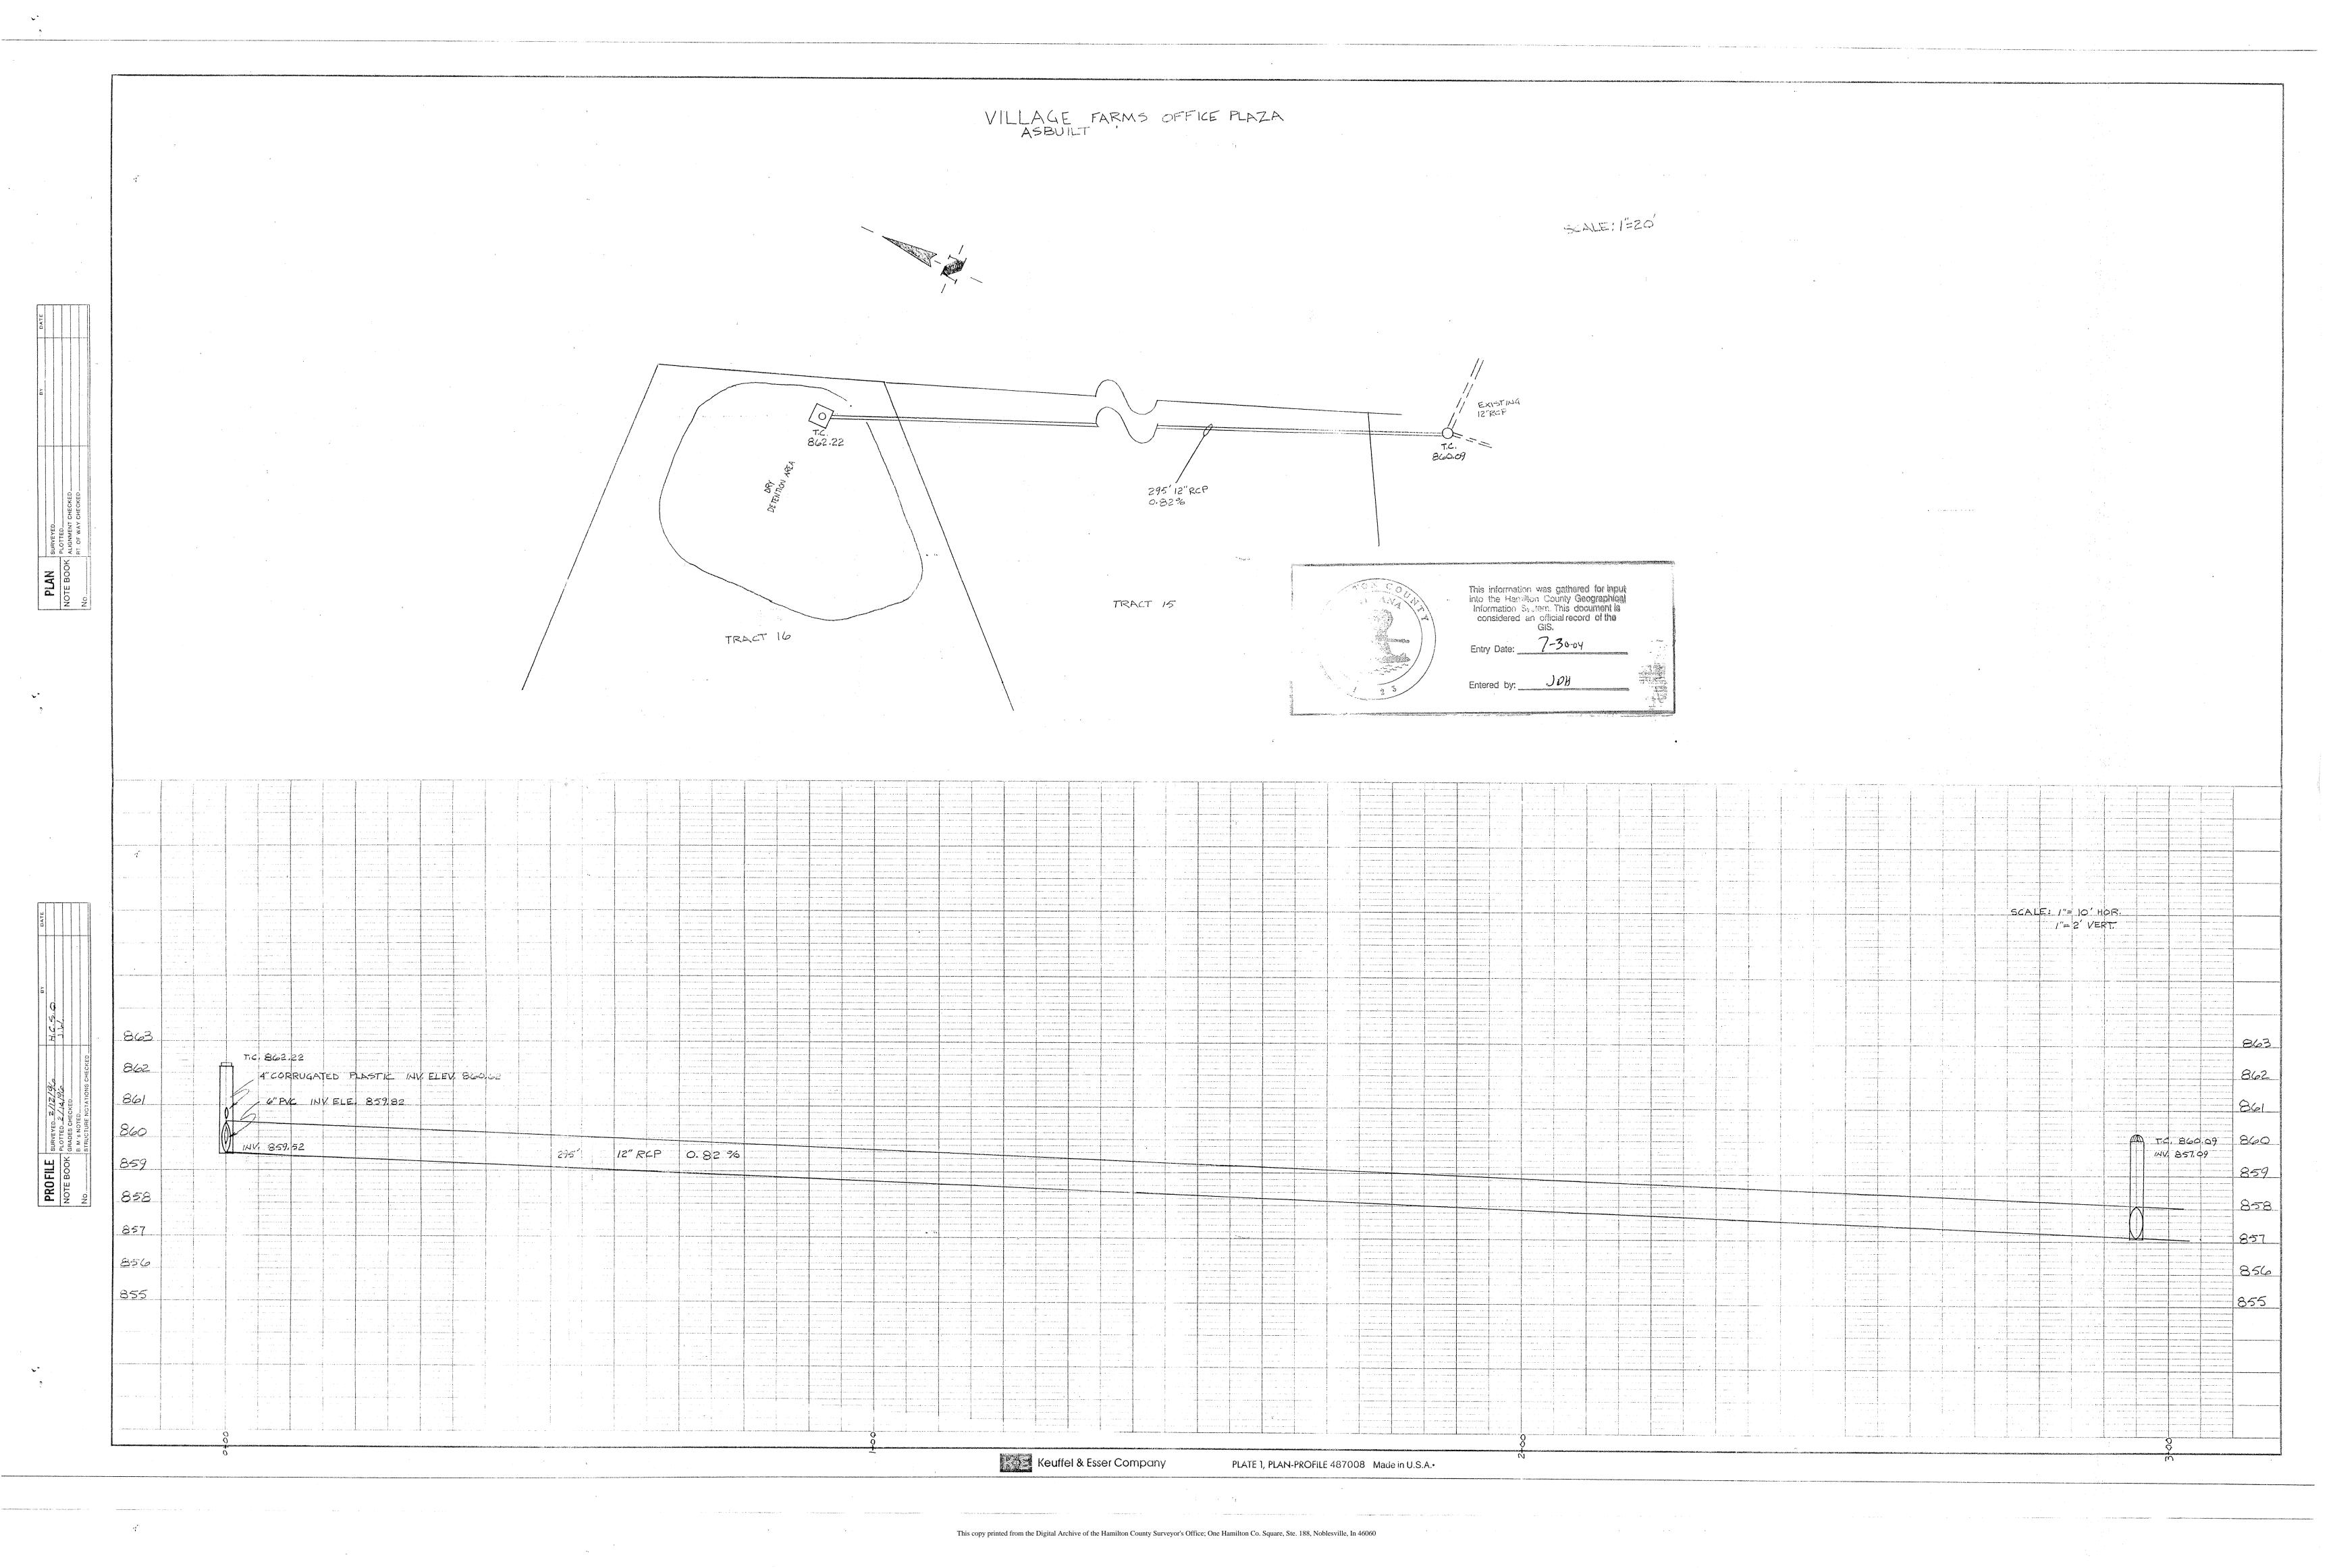

The arm shall consist of 290 feet of twelve (12") inch RCP. The arm shall start approximately twenty-five (25') feet North of the South line of the Dellelo tract, at the outlet of the detention area on the Dellelo tract, 09-13-00-00-012.033, and run in a South Easterly direction across the rear of tracts 09-13-00-00-012.035 and 012.036 for a distance of 290 feet. The arm shall enter the main drain at an existing manhole at the North West corner of tract 09-13-00-00-012.012.

During construction, changes were made to the drain which will alter the plans submitted with my report for this drain dated March 11, 1996. The changes are as follows: The arm per the asbuilts now consists of 295' feet of 12" RCP. This is in replacement of the original plans that called for 290' feet of 12" RCP.

The length of the drain due to the changes described above is now 295 feet.

The non-enforcement was approved by the Board at its meeting on December 18, 1995.

I recommend the Board approve the drains construction as complete and acceptable.